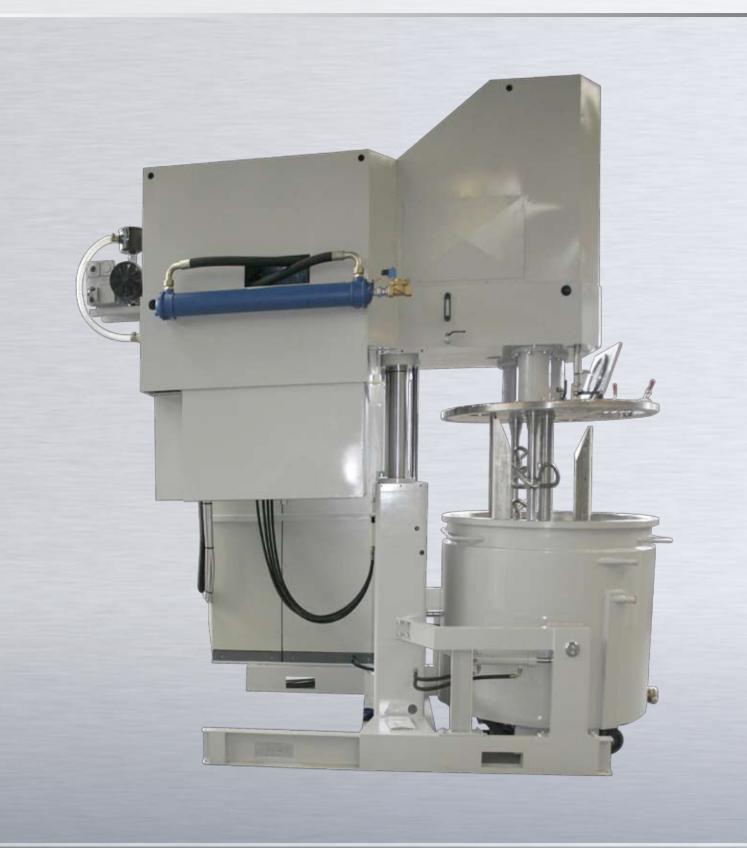

## **BASE VERSION**

- Two dissolver shafts and one scraper
- Separate adjustable mixing shaft speeds
- Flat or dome cover
- Suitable for vacuum
- · Product temperature probe
- · Inspection sight glass and lamp
- · Hydraulic and electric power packs, in-

- stalled on board of machine
- Under vacuum execution
- Hydraulic vessel locking system
- Hatch loading of raw materials
- PLC-operated
- Safety guards corresponding to current safety regulations

## **OPTIONS**

- ATEX execution for Zone 1 and Zone 2
- · Tilting scraper action
- Separated hydraulic and electric power packs

- Resistance bearings for temperatures up to 200°C or for pressure values up to 4-6 bar
- Semi or full automatic supply for raw materials