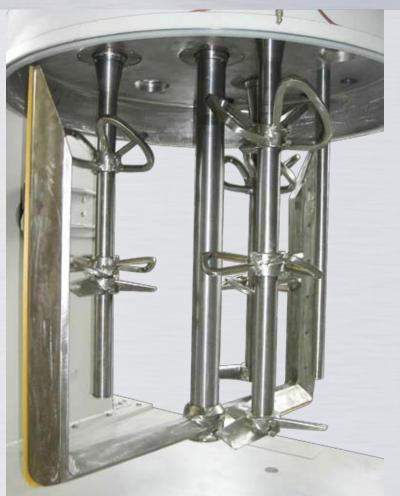

## **TMD - DISSOLVER**



## **TMD - DISSOLVER**

## **BASE VERSION**

- Two dissolver shafts and one scraper
- Separate adjustable mixing shaft speeds
- Flat or dome cover
- Suitable for vacuum
- · Product temperature probe
- · Inspection sight glass and lamp
- · Hydraulic and electric power packs, in-

- stalled on board of machine
- Under vacuum execution
- Hydraulic vessel locking system
- Hatch loading of raw materials
- PLC-operated
- Safety guards corresponding to current safety regulations

## **OPTIONS**

- ATEX execution for Zone 1 and Zone 2
- · Tilting scraper action
- Separated hydraulic and electric power packs

- Resistance bearings for temperatures up to 200°C or for pressure values up to 4-6 bar
- Semi or full automatic supply for raw materials



Mixing shafts